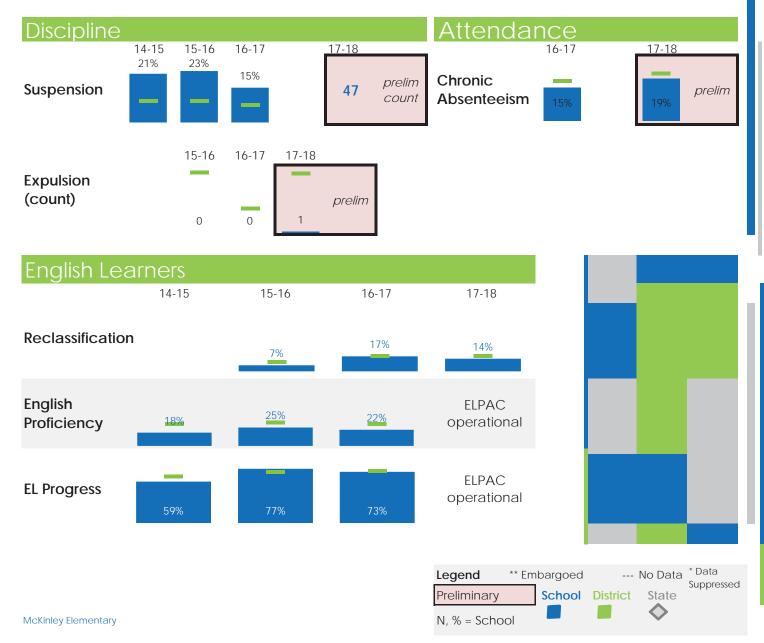

|     |
|--------------------|-----------------|--------|---------------|----------------------------|--------------|--------|------|----------|--------------|-----|
|                    | Course Complete |        | Exams Taken E |                            | Exams Passed |        |      | McKinley | Stockton USD |     |
|                    |                 | School | SUSD          | School                     | SUSD         | School | SUSD | 15-16    |              | 263 |
|                    | 16-17           |        | 94%           |                            | 84%          |        | 19%  | 16-17    |              | 261 |
|                    | 17-18           |        | <b>9</b> 4%   |                            | 85%          |        | 16%  | 17-18    |              | 259 |