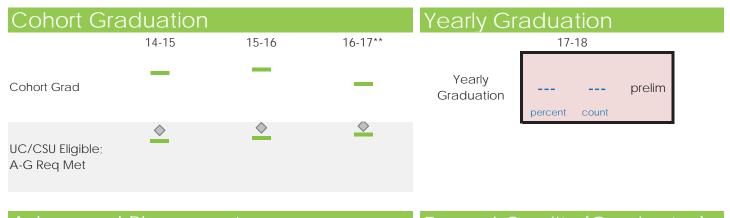

| ** Embargoed | No Data | * Data Su | ppressed |  |  |

State

School District

## Demographics

2017-2018

| Enrollment         | 848            |  |  |
|--------------------|----------------|--|--|
|                    | Race/Ethnicity |  |  |
| American<br>Indian | 1%             |  |  |

| Indian              | 1 /0 |        |
|---------------------|------|--------|
| African<br>American | 4%   | EL 45% |
| Asian               | 3%   |        |
| Filipino            | 11%  |        |
| Hispanic            | 79%  |        |
| Pacific<br>Islander | 0%   | SED    |
| White               | 2%   | 89%    |
| Two or More         | 2%   | 0770   |
| Not<br>Reported     | 0%   |        |

## Student Learning

Preliminary

N, % = School





| Advanced Placement |                 |        |               | Earned Credits (Graduates) |              |        |      |          |              |     |
|--------------------|-----------------|--------|---------------|----------------------------|--------------|--------|------|----------|--------------|-----|
|                    | Course Complete |        | Exams Taken E |                            | Exams Passed |        |      | McKinley | Stockton USD |     |
|                    |                 | School | SUSD          | School                     | SUSD         | School | SUSD | 15-16    |              | 263 |
|                    | 16-17           |        | 94%           |                            | 84%          |        | 19%  | 16-17    |              | 261 |
|