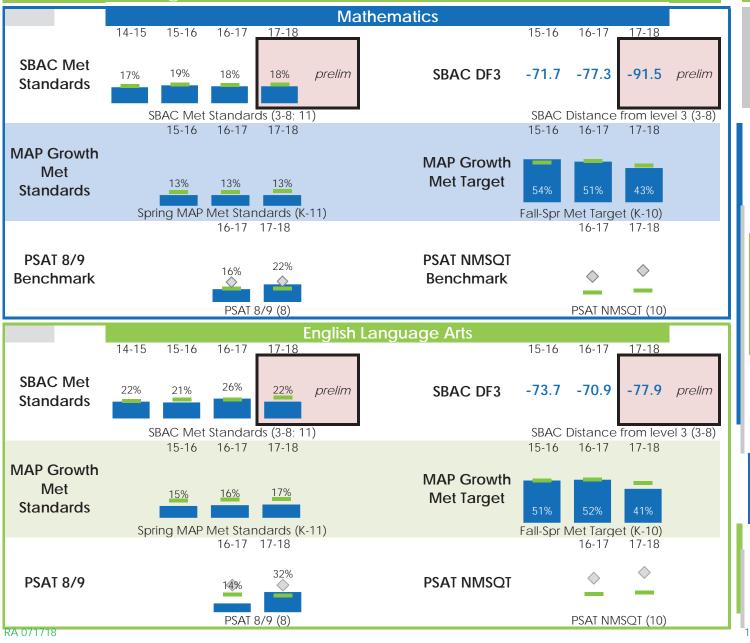

| ** Embargoed | No Data | * Data Su | ppressed |  |  |

State

School District

## Demographics

2017-2018

| Enrollment         | 848            |  |  |
|--------------------|----------------|--|--|
|                    | Race/Ethnicity |  |  |
| American<br>Indian | 1%             |  |  |

| Indian              | 1 /0 |        |
|---------------------|------|--------|
| African<br>American | 4%   | EL 45% |
| Asian               | 3%   |        |
| Filipino            | 11%  |        |
| Hispanic            | 79%  |        |
| Pacific<br>Islander | 0%   | SED    |
| White               | 2%   | 89%    |
| Two or More         | 2%   | 0770   |
| Not<br>Reported     | 0%   |        |

## Student Learning

Preliminary

N, % = School





| Advanced Placement |                 |        |               | Earned Credits (Graduates) |              |        |      |          |              |     |
|--------------------|-----------------|--------|---------------|----------------------------|--------------|--------|------|----------|--------------|-----|
|                    | Course Complete |        | Exams Taken E |                            | Exams Passed |        |      | McKinley | Stockton USD |     |
|                    |                 | School | SUSD          | School                     | SUSD         | School | SUSD | 15-16    |              | 263 |
|                    | 16-17           |        | 94%           |                            | 84%          |        | 19%  | 16-17    |              | 261 |
|